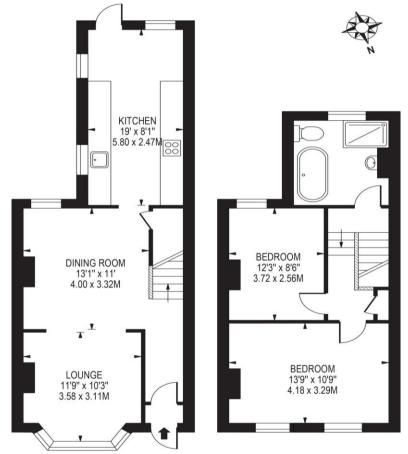

## **WESTGATE ROAD**

APPROXIMATE GROSS INTERNAL FLOOR AREA: 888 SQ FT - 82.48 SQ M

FOR ILLUSTRATION PURPOSES ONLY

THIS FLOOR PLAN SHOULD BE USED AS A GENERAL OUTLINE FOR GUIDANCE ONLY AND DOES NOT CONSTITUTE IN WHOLE OR IN PART AN OFFER OR CONTRACT.

ANY INTENDING PURCHASER OR LESSEE SHOULD SATISFY THEMSELVES BY INSPECTION, SEARCHES, ENQUITES AND FULL SURVEY, AS TO THE CORRECTINESS OF EACH STATEMENT.

ANY AREAS, MEASUREMENTS OR DISTANCES QUOTED ARE PAPROXIMATE AND SHOULD NOT BE USED TO VALUE A PROPERTY OR BY THE BASIS OF ANY SALE OR LET.