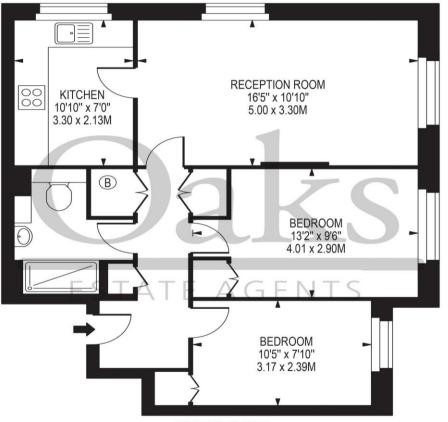

## ROSS COURT, HALING PARK ROAD

APPROXIMATE GROSS INTERNAL FLOOR AREA: 603 SQ FT - 56.02 SQ M

## **GROUND FLOOR**

FOR ILLUSTRATION PURPOSES ONLY

THIS FLOOR PLAN SHOULD BE USED AS A GENERAL OUTLINE FOR GUIDANCE ONLY AND DOES NOT CONSTITUTE IN WHOLE OR IN PART AN OFFER OR CONTRACT.
ANY INTENDING PURCHASER OR LESSEE SHOULD SATISTY THEMSELVES BY INSPECTION, SEARCHES, ENQUIRIES AND FULL SUVEY AS TO THE CORRECTNESS OF EACH STATEMENT.
ANY AREAS, MEASUREMENTS OR DISTANCES QUOTED ARE APPROXIMATE AND SHOULD NOT BE USED TO VALUE A PROPERTY OR BE THE BASIS OF ANY SALE OR LET.