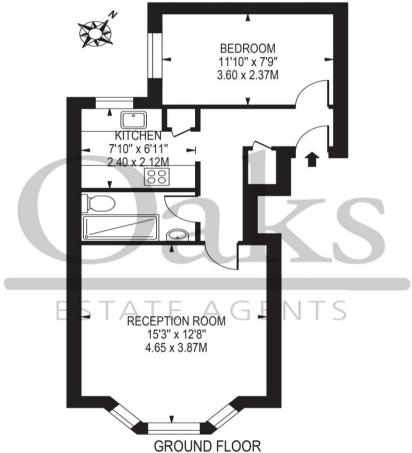

## **FERNWOOD AVENUE**

APPROXIMATE GROSS INTERNAL FLOOR AREA: 440 SQ FT - 40.84 SQ M

OR CONTROL LOCK

FOR ILLUSTRATION PURPOSES ONLY

THIS FLOOR PLAN SHOULD BE USED AS A GENERAL OUTLINE FOR GUIDANCE ONLY AND DOES NOT CONSTITUTE IN WHOLE OR IN PART AN OFFER OR CONTRACT.
ANY INTENDING PURCHASER OR LESSE SHOULD SATIETY THEMSELVES BY INSPECTION, SEARCHES, ENQUIRIES AND FULL SURVEY AS TO THE CORRECTNESS OF EACH STATEMENT
ANY AREAS, MEASUREMENTS OR DISTANCES QUOTED ARE APPROXIMATE AND SHOULD NOT BE USED TO VALUE A PROPERTY OR BE THE BASIS OF ANY SALE OR LET.