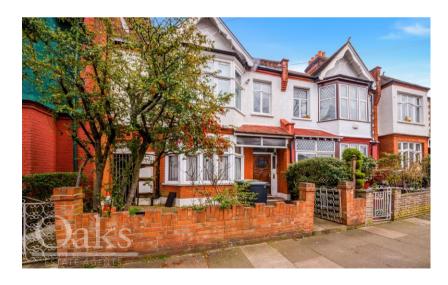

## Fernwood Avenue, SW16 1RD

- One bedroom ground floor flat
- Large living room
- In need of modernisation

- Separate kitchen
- Period features throughout
- Quiet well connected road

£275,000

## Fernwood Avenue, SW16 1RD

A beautiful one-bedroom ground floor flat set on a quiet road on the boarders of Tooting and Streatham. This conversion comprises; a double bedroom, a separate kitchen, large living room with original cornicing, and a bathroom. This wonderful home benefits from a number of period features throughout yet is in need of modernisation and would be perfect for someone looking to add value. Large windows flood the property with natural light throughout. This home is ideally located between Streatham (overground) and Tooting Bec (underground) stations with direct access to Clapham Junction, Balham, London Victoria, and London Bridge. The shops, bars and restaurants of Streatham High Road are within easy reach of the property as are the wide, open and leafy space of Tooting Bec common.