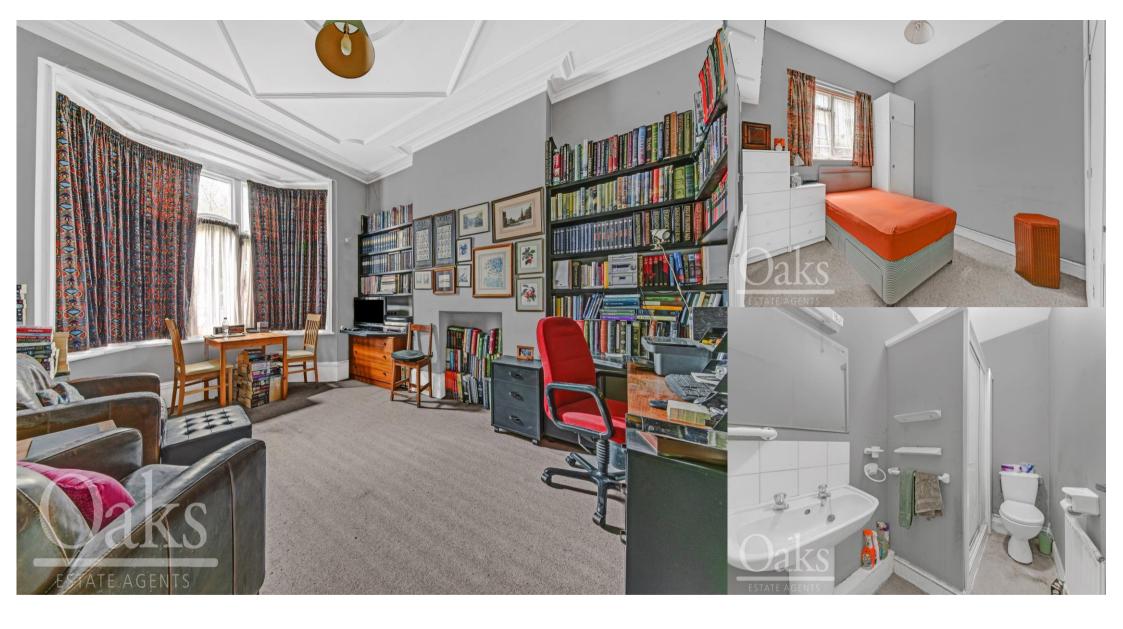

## Fernwood Avenue, SW16 1RD

A beautiful one-bedroom ground floor flat set on a quiet road on the boarders of Tooting and Streatham. This conversion comprises; a double bedroom, a separate kitchen, large living room with original cornicing, and a bathroom. This wonderful home benefits from a number of period features throughout yet is in need of modernisation and would be perfect for someone looking to add value. Large windows flood the property with natural light throughout. This home is ideally located between Streatham (overground) and Tooting Bec (underground) stations with direct access to Clapham Junction, Balham, London Victoria, and London Bridge. The shops, bars and restaurants of Streatham High Road are within easy reach of the property as are the wide, open and leafy space of Tooting Bec common.