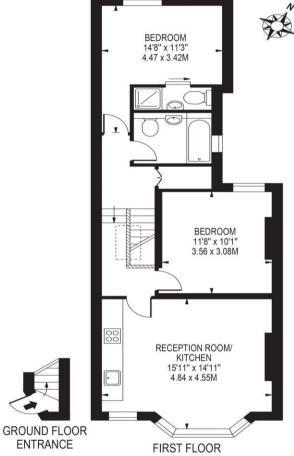

#### **PATHFIELD ROAD**

APPROXIMATE GROSS INTERNAL FLOOR AREA: 656 SQ FT - 60.92 SQ M

FOR ILLUSTRATION PURPOSES ONLY

THIS FLOOR PLAN SHOULD BE USED AS A GENERAL OUTLINE FOR GUIDANCE ONLY AND DOES NOT CONSTITUTE IN WHOLE OR IN PART AN OFFER OR CONTRACT.
ANY INTENDING PURCHASER OR LESSEE SHOULD SATISFY THEMSELVES BY INSPECTION, SEARCHES, ENQUIRIES AND FULL SUVEY AS TO THE CORRECTNESS OF EACH STATEMENT.
ANY AREAS, MEASUREMENTS OR DISTANCES QUOTED ARE APPROXIMATE AND SHOULD NOT BE USED TO VALUE A PROPERTY OR BE THE BASIS OF ANY SALE OR LET.