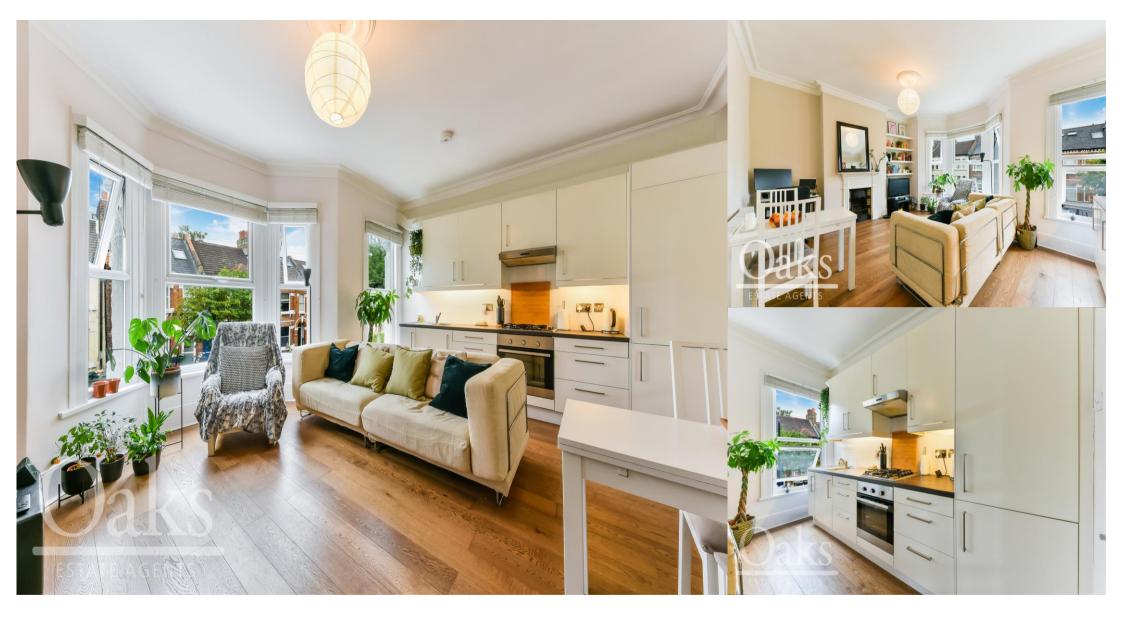

## Pathfield Road, SW16 5NZ

- Two-bedroom flat
- Open plan living
- Close to Streatham Stations

### Tree lined street

- Modern interior
- Chain free

### Pathfield Road, SW16 5NZ

A stunning first floor flat set within the confines of a beautiful period property located on a popular residential road in the heart of Streatham. Lovingly cared for by the current owners, Pathfield Road has a period feel yet is also very modern and has a wealth of living and bedroom space. This wonderful property is in excellent decorative order throughout and comprises; large open plan reception/kitchen with high ceilings, two bedrooms, a bathroom and ensuite and plenty of storage space including a laundry room. Set on a quiet tree lined street this property would be perfect for a first time buyer, home mover or investor. This beautiful home would suit any commuter requiring access into The City due its close proximity to Streatham Common Station with direct access to central London Via London Bridge and London Victoria. Pathfield Road is positioned close to a wide array of popular local amenities on Streatham High Road.