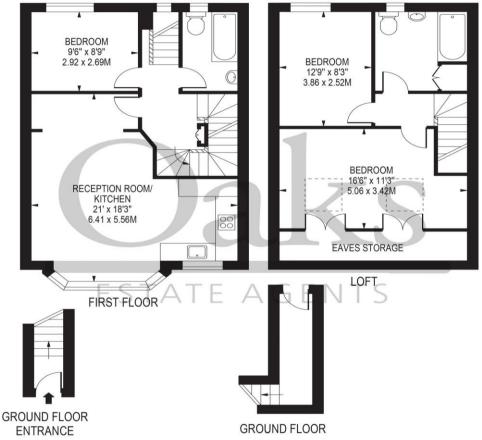

## **PARK AVENUE**

APPROXIMATE TOTAL INTERNAL FLOOR AREA: 1063 SQ FT - 98.80 SQ M (INCLUDING EAVES STORAGE)

APPROXIMATE GROSS INTERNAL FLOOR AREA OF EAVES STORAGE: 55 SQ FT - 5.10 SQ M

FOR ILLUSTRATION PURPOSES ONLY

THIS FLOOR PLAN SHOULD BE USED AS A GENERAL OUTLINE FOR GUIDANCE ONLY AND DOES NOT CONSTITUTE IN WHOLE OR IN PART AN OFFER OR CONTRACT.
ANY INTENDING PURCHASER OR LESSE SHOULD SATIESY THEMSELVES BY INSPECTION, SEARCHES, ENQUIRIES AND FULL SURVEY AS TO THE CORRECTNESS OF EACH STATEMENT
ANY AREA, MEASUREMENTS OR DISTANCES QUOTED ARE APPROXIMANT AND SHOULD NOT BE USED TO VALUE A PROPERTY OR BE THE BASIS OF ANY SALE OR LET.