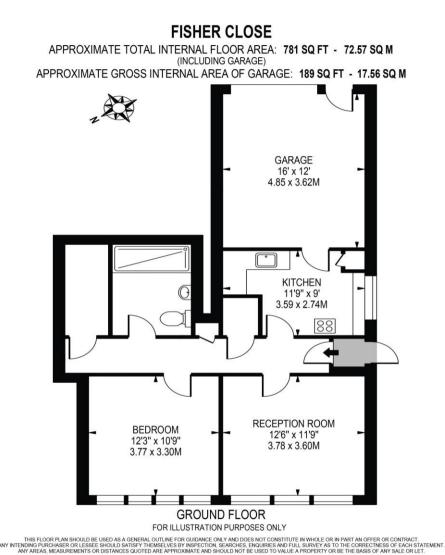

## Fisher Close, CR0 6QY

- No chain
- 592 sq. ft. of living space
- Private garage

- Own private entrance
- Excellent transport links into The City
- Close to wide array of popular local amonities

## Fisher Close, CR0 6QY

Oaks are delighted to present to the market this onebedroom flat situated in the heart of Addiscombe. Offered to the market with no onward chain, Fisher Close is the perfect property for anybody who looking to add their own stamp and value.Light and airy throughout, the property benefits from 592 sq. ft. of living space and briefly comprises; one double bedroom, spacious reception room, kitchen, and contemporary bathroom and further benefits from a private garage. This lovely home would suit any commuter requiring access into The City due its close proximity to East Croydon station and a number of local tram stops. East Croydon station will provide you with direct access into London Victoria, London Bridge and Clapham Junction in one direction and Gatwick Airport and Brighton in the other.