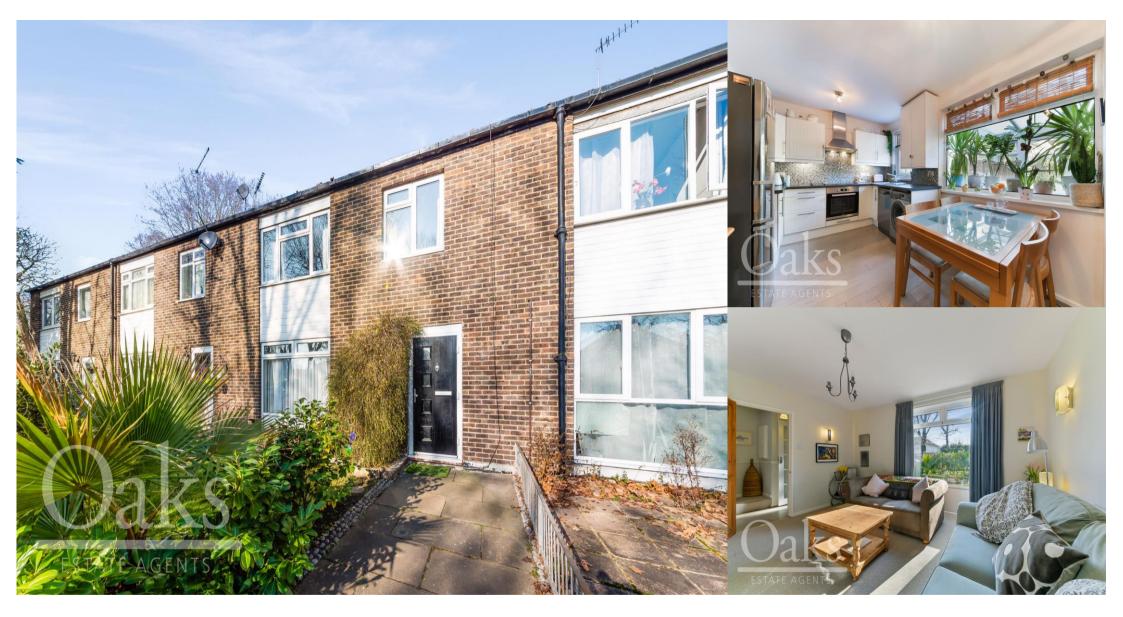

## **Ullathorne Road, SW16 1SL**

£625,000

- Three bedroom house
- Secluded garden
- Separate kitchen with space for a dining table
- Quiet location
- Right next to Tooting Common
- EPC rating: TBC

## Ullathorne Road, SW16 1SL

A beautiful three bedroom home right next to Tooting Common. Lovingly cared for and refurbished by the current owner this property comprises; three bedrooms, family bathroom, a downstairs WC, sunny living room, a modernised kitchen complete with modern integrated units, a conservatory with paved floor and a sunny and secure garden to the rear. It would be perfect for a first time buyer or home mover looking for extra space. The property is perfectly positioned between Streatham and Tooting with the wide, open and leafy Tooting Common just a short walk away. Tooting Bec underground and Streatham Common Stations are walks away with over and underground access to central London.